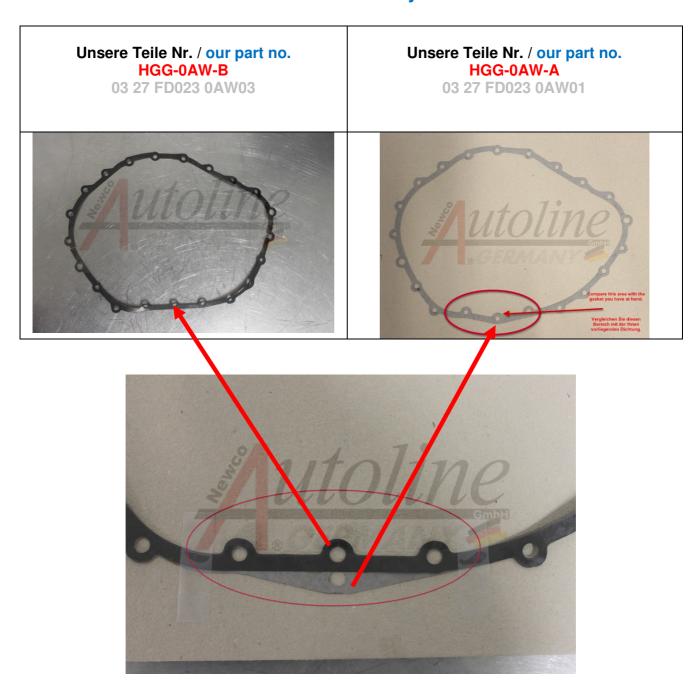

## Audi 0AW - CVT

Dichtung zwischen vorderer und hinterer Gehäusehälfte. Diese beiden Teile sehen sich sehr ähnlich.

Gasket between front and rear housing. These two items look very much alike.

Bisher konnten wir nicht feststellen, welche der Dichtungen für welche Getriebecodes passt.

Until know we have not been able to identify which of the gaskets fits for which transmission codes.

All information in this document is given based on our knowledge of today - it might have changed or may change at any time. All data has been investigated with care, but it might have happened, that by error we received wrong details. We apologize for such cases but have to reject any responsibility if an item does not fit for the required purpose. Illustrations can deviate in exceptional cases from the actual product.